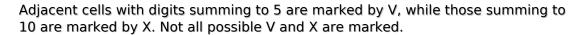

## XV Sudoku

Place a digit from 1 to 9 into each of the empty squares so that each digit appears exactly once in each of the rows, columns and the nine outlined 3x3 regions.

(Solution)

| 1 | V_       |   |   |               | 4                  |   | X_ | 9 |
|---|----------|---|---|---------------|--------------------|---|----|---|
| 8 | 3        |   |   | 9 >           | <br><b>(</b> \<br> | / | ^  |   |
|   |          | 5 |   |               | \\                 | / |    |   |
|   | 6        |   |   |               |                    | 9 |    |   |
|   |          |   | 9 |               | 6                  |   |    |   |
| > | <b>(</b> | 8 |   |               |                    |   | 7  |   |
|   |          | \ | / |               |                    | 1 |    |   |
|   |          |   |   | 8             |                    |   | 3  | 4 |
| 3 |          |   | 1 | © sudoku.toda |                    |   |    | 8 |