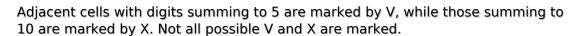

## XV Sudoku

Place a digit from 1 to 9 into each of the empty squares so that each digit appears exactly once in each of the rows, columns and the nine outlined 3x3 regions.

Solution)

| 3           |          |     |          | >              | \ <b>4</b> |   | 1 > | <br><b>(</b><br> |
|-------------|----------|-----|----------|----------------|------------|---|-----|------------------|
|             | 4        |     | 2        |                |            |   | 5   |                  |
| X           |          |     |          |                |            |   |     |                  |
|             | —X—<br>9 | 4 > | <        |                |            |   |     | 7                |
| 8           |          |     |          |                | \<br>\     |   |     | 1                |
| 8<br>X<br>2 |          |     |          |                | —X—        | 6 | 9   |                  |
|             |          |     |          |                |            |   |     |                  |
| \/          | 3        |     | V        |                | 5          |   | 8   | V                |
| V           | 8        |     | —x—<br>1 | © sudoku.today |            |   |     | —X—<br>6         |