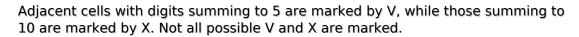

## XV Sudoku

Place a digit from 1 to 9 into each of the empty squares so that each digit appears exactly once in each of the rows, columns and the nine outlined 3x3 regions.

Solution)

|     |     | 5 | 9   |                     | V_       | 3 |          | 8   |
|-----|-----|---|-----|---------------------|----------|---|----------|-----|
|     | 6   |   |     |                     | V        |   |          |     |
|     | 3   |   | 1   |                     |          |   |          |     |
| 4 \ | / 1 |   |     |                     | 6        |   |          | _X- |
|     |     | \ | / > | <br><b>(</b><br>    | \        | / | \<br>\   |     |
| 7   |     |   | 4   |                     |          |   | _X_<br>1 | 6   |
|     |     |   | >   |                     | 4        |   | 5        |     |
|     |     |   |     |                     |          |   | 4        |     |
| 5   |     | 1 |     | )<br>© sudoku.today | <b>8</b> | 7 |          |     |