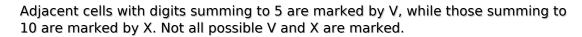

## XV Sudoku

Place a digit from 1 to 9 into each of the empty squares so that each digit appears exactly once in each of the rows, columns and the nine outlined 3x3 regions.

Solution)

|          |   |       | 1 \      | /             | 5     |     |   | 9 |
|----------|---|-------|----------|---------------|-------|-----|---|---|
| V        |   |       |          |               |       |     | \ | / |
|          |   | 7     |          | / 3           |       | 1   |   | 4 |
|          |   | >     | 〈<br>—X— | 5             | \     | /   |   |   |
|          | 9 | 8     |          |               |       | / 2 | 6 |   |
|          | \ | /<br> |          | 9             | \     | /   |   |   |
| 8        |   | 6     |          | 1 \           | _ / _ | 9   |   |   |
| V        |   | >     | <        |               |       |     |   |   |
| —X—<br>3 |   |       | 5        | 🖱 sudoku.toda | 7     |     |   |   |