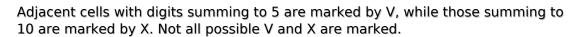

## XV Sudoku

Place a digit from 1 to 9 into each of the empty squares so that each digit appears exactly once in each of the rows, columns and the nine outlined 3x3 regions.

Solution)

|     |   |   |     | 5                                |   |     | 1     | 2 |
|-----|---|---|-----|----------------------------------|---|-----|-------|---|
|     |   | 4 | 7   |                                  |   | 5   |       |   |
| 8   |   | 5 | 3 \ | /<br>                            |   |     |       |   |
|     |   | 9 | 5   | 8                                | 1 |     | x_    |   |
|     |   | 7 |     |                                  |   | 1   |       |   |
|     |   |   | 9   | 7                                | 3 | 6 > | (<br> |   |
|     |   |   |     |                                  | 7 | 4   |       | 1 |
|     |   | 8 |     |                                  | 5 | 9   |       |   |
| 7 > | 3 |   |     | <b>√9</b><br>L<br>© sudoku.today |   |     |       |   |