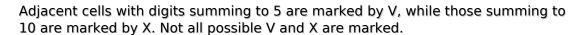

## XV Sudoku

Place a digit from 1 to 9 into each of the empty squares so that each digit appears exactly once in each of the rows, columns and the nine outlined 3x3 regions.

Solution)

|     |        | >        | 〈 4 \ | <br> <br>        | 3 |            |            | 9        |
|-----|--------|----------|-------|------------------|---|------------|------------|----------|
| 4 \ | /<br>/ |          |       |                  | 9 | 3 \<br>-X- | /<br>/     | 6        |
|     |        |          |       |                  | 2 |            |            |          |
| 6   |        | 1        |       |                  |   | _\/_       |            | 7        |
|     | 5      |          | \ \   |                  |   | v          | 3          | \<br>\   |
| 8   |        |          | _     | <br><i> </i><br> |   | 5          |            | _X_<br>2 |
|     |        | <        | 2     |                  |   | >          | \<br>\<br> |          |
| 1   | —X—    | _X_<br>2 | 3     |                  |   |            |            | 5        |
| 9   |        |          | 5     | © sudoku.today   | 1 | >          | (<br>      |          |