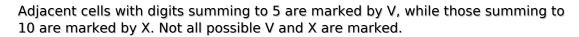

## XV Sudoku

Place a digit from 1 to 9 into each of the empty squares so that each digit appears exactly once in each of the rows, columns and the nine outlined 3x3 regions.

(Solution)

| 3 |                          |            |   | 2                   |          |            |     | 4<br>V- |
|---|--------------------------|------------|---|---------------------|----------|------------|-----|---------|
|   |                          |            | 6 |                     |          | 9          |     | V       |
| 4 | 1 >                      | \<br>\<br> |   | 5                   | \        | _          | 8   |         |
|   | 7                        |            | 2 |                     | >        | <b>(</b> \ | / 4 |         |
|   |                          |            |   | >                   | <b>(</b> |            |     |         |
|   | 2                        |            |   |                     | 5        | \ \ \      | 9   |         |
|   | <b>-</b> ∨ <b>-</b><br>3 |            |   | 4                   |          | _x_        | 6   | 2       |
|   |                          | 2          | > | (<br>               | 6        |            |     |         |
| 8 |                          |            |   | 7<br>© sudoku.today |          |            |     | 9       |