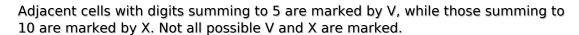

Sudoku Today 0--

## XV Sudoku

Place a digit from 1 to 9 into each of the empty squares so that each digit appears exactly once in each of the rows, columns and the nine outlined 3x3 regions.

Solution)

|   | 1          | 7 > | < |                | _X_        | _\/_        |          |   |
|---|------------|-----|---|----------------|------------|-------------|----------|---|
|   | 3          | 5   |   | 6              | ^          | \<br>\<br>\ | (<br>(   |   |
|   |            |     | 7 |                | 1          |             | 6        |   |
| > | \<br>\<br> | \/  |   |                | 7          |             | 8        | 4 |
|   | 6          |     |   | \<br>\<br>-    |            |             | 2        |   |
| 5 | 8          |     | 9 |                |            |             |          |   |
| > | < 7        |     | 6 |                | 9          |             |          |   |
|   |            |     |   | 7 >            | \<br>\<br> | 8           | 4        |   |
|   |            |     |   | 🖱 sudoku.today |            | 3 >         | <b>7</b> |   |