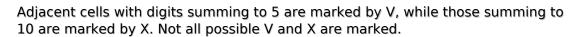

## XV Sudoku

Place a digit from 1 to 9 into each of the empty squares so that each digit appears exactly once in each of the rows, columns and the nine outlined 3x3 regions.

Solution)

|             | 7 |         | 1        |                |            |   |   | 6     |
|-------------|---|---------|----------|----------------|------------|---|---|-------|
| 4<br>X<br>6 |   |         |          |                | 6          |   |   |       |
| 6           | 9 | 8       | 7        |                |            | 1 |   | 3     |
|             |   | 9       |          | 2 >            | _          | X |   |       |
|             | 6 |         |          | 5              |            |   | 1 |       |
|             | > | ( \<br> | /        | 1              |            | 9 | > | (<br> |
| 7           |   | 1       |          | >              | \ <b>4</b> | 5 | 9 | 8     |
|             |   |         | —X—<br>8 |                |            |   |   | 1     |
| 8           |   |         |          | © sudoku.today | 1          |   | 2 |       |