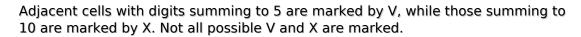

## XV Sudoku

Place a digit from 1 to 9 into each of the empty squares so that each digit appears exactly once in each of the rows, columns and the nine outlined 3x3 regions.

Solution)

|            | 2        |   | 9   |                    | 6        |   |        | 7        |
|------------|----------|---|-----|--------------------|----------|---|--------|----------|
| 1          |          |   | >   | <br><b>(</b><br>   |          | 9 | 3      |          |
|            |          |   | 5   | 3                  |          |   |        | —x—<br>6 |
|            |          | \ | /   |                    |          | 6 |        |          |
| 5          |          |   | 6 > | <br><b>〈 4</b><br> | 2<br>—X— |   | \<br>\ | 8        |
|            |          | 2 |     |                    |          |   | —X—    |          |
| 8<br>X     | V        |   | X   | 7<br>              | 9        |   |        |          |
| _x_<br>_v_ | —X—<br>4 | 5 |     |                    |          | > | (<br>  | 9        |
| 3          |          |   | 4   | © sudoku.today     | 5        |   | 6      | —X—      |