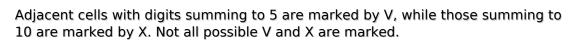

## XV Sudoku

Place a digit from 1 to 9 into each of the empty squares so that each digit appears exactly once in each of the rows, columns and the nine outlined 3x3 regions.

(Solution)

|   |            | 6 > | <<br>—Х— |                     |     | _\/_     |     |            |
|---|------------|-----|----------|---------------------|-----|----------|-----|------------|
|   | 7          |     | ^        |                     | 5   | >        | 8   | 9          |
|   | 5          |     | 8        | 7                   | \/  | 1        | >   | \<br>\<br> |
|   |            | X   |          |                     | <   |          |     |            |
|   |            |     | V        |                     |     |          |     |            |
|   |            | _v_ |          |                     | —x— | —x—<br>\ | /   |            |
| V |            | 8   | _X_      | 6                   | 9   |          | 7   | \/         |
| 9 | 6          |     | 3        |                     |     | >        | < 2 | _v_        |
| \ | X<br>/<br> |     |          | )<br>© sudoku.today |     | 9        |     |            |