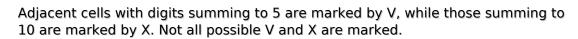

## **XV Sudoku**

Place a digit from 1 to 9 into each of the empty squares so that each digit appears exactly once in each of the rows, columns and the nine outlined 3x3 regions.

Solution)

| 7        | _\/_ |          | )   | (<br>                         | 2<br>—X— |   |   | 8        |
|----------|------|----------|-----|-------------------------------|----------|---|---|----------|
| 5        | V    | 2        |     |                               | ^        |   |   | _\/_     |
| 8        |      |          | —X— |                               |          | 1 |   | v_       |
|          |      | 5        |     | 6 )                           | _        |   |   |          |
|          | 8    | 6<br>—X— | 5   |                               | 9<br>—X— | 7 | 4 |          |
|          |      |          |     | 8                             |          | 6 |   |          |
|          |      | 8        |     |                               |          |   |   | 6        |
| V        |      |          |     |                               |          | 9 |   | —X—<br>4 |
| —X—<br>4 |      |          | 3 \ | /<br> <br> <br> © sudoku.toda |          |   |   | 7        |