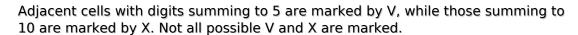

## XV Sudoku

Place a digit from 1 to 9 into each of the empty squares so that each digit appears exactly once in each of the rows, columns and the nine outlined 3x3 regions.

Solution)

|   |     | X |     | 1                  | \   | /        |          | 8 |
|---|-----|---|-----|--------------------|-----|----------|----------|---|
|   | 2   |   |     |                    |     | 9<br>—X— |          |   |
|   |     | 8 | 6   |                    |     | _        | 5        |   |
|   |     |   |     | 2                  | _X— | <        |          | 7 |
|   |     | 1 |     |                    |     | 5        |          |   |
| 6 |     |   |     | ( 3<br>            |     |          |          |   |
|   | 1 > |   |     |                    | 5   | 4 >      | <b>(</b> |   |
|   |     | 5 |     |                    |     |          | 2        |   |
| 4 |     |   | —X— | 6<br>© sudoku.toda | _X_ |          |          |   |