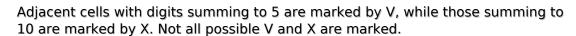

## XV Sudoku

Place a digit from 1 to 9 into each of the empty squares so that each digit appears exactly once in each of the rows, columns and the nine outlined 3x3 regions.

Solution)

| X   |                  |     | 7        |               |     | ( \     | / 1 | 5 |
|-----|------------------|-----|----------|---------------|-----|---------|-----|---|
|     |                  | 5   |          |               | —X— |         | 7   | 3 |
| 3   | V                |     |          |               |     | <       | 9   |   |
| 1 > | <br><b>(</b><br> |     | 3        | 4             |     |         |     |   |
|     | 8                | >   | <b>(</b> |               |     |         | 3   |   |
| >   | \<br><b>\</b>    | —X— |          | \ <b>1</b>    | 8   |         |     | 4 |
|     | 5                |     |          |               |     |         |     | 1 |
| 2   | 6                |     |          |               | >   | < 9<br> |     |   |
| 4   | 7                |     |          | © sudoku.toda | 9   |         |     |   |