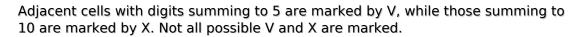

## XV Sudoku

Place a digit from 1 to 9 into each of the empty squares so that each digit appears exactly once in each of the rows, columns and the nine outlined 3x3 regions.

Solution)

| _v_         | 9       | 7      |   | 8                  | 1 |     |          |   |
|-------------|---------|--------|---|--------------------|---|-----|----------|---|
| - V -       | 8       |        |   |                    |   |     |          | 4 |
| 6 >         | ( 4<br> |        |   | V                  |   | 1   |          |   |
| >           | 3<br>   | 9      |   |                    |   |     |          |   |
| \<br>\<br>- |         | \<br>\ | 5 | 6                  |   | X   |          |   |
|             |         | _X_    | / |                    |   | 8   | 4        |   |
|             |         | 4      |   |                    |   | -X- | —X—<br>6 | 5 |
| 9<br>—X—    |         |        |   |                    |   | - V | 8        |   |
|             |         |        | 2 | 6<br>© sudoku.toda |   | 4   | 9        |   |