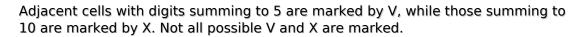

## XV Sudoku

Place a digit from 1 to 9 into each of the empty squares so that each digit appears exactly once in each of the rows, columns and the nine outlined 3x3 regions.

Solution)

| \        | / |     |             |                  | 9 |     | 6        |      |
|----------|---|-----|-------------|------------------|---|-----|----------|------|
|          |   | 5   |             |                  |   | 1 > | <b>(</b> | _\/_ |
| 6        |   |     |             |                  |   |     |          | 3    |
|          |   | 9   |             | <b>-</b> X-<br>8 |   |     | 7        | 6    |
|          |   | >   | <b>&lt;</b> | 9                |   |     |          |      |
| —X—<br>3 | 8 |     |             | 4                |   | 9 > | <b>(</b> |      |
| 9        |   |     | \/          |                  |   | >   | <b>(</b> | 4    |
|          |   | 8 > | (<br>       | \                | / | 6   |          |      |
|          | 2 |     | 9           | 🖱 sudoku.today   |   |     |          |      |