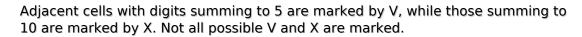

## XV Sudoku

Place a digit from 1 to 9 into each of the empty squares so that each digit appears exactly once in each of the rows, columns and the nine outlined 3x3 regions.

| 4 |          | 8     | 6 | X_            | \ | / | 5 | _\/_ |
|---|----------|-------|---|---------------|---|---|---|------|
|   |          |       |   | 1             |   | 7 |   | V    |
|   |          |       |   |               | > | < |   | 8    |
| 6 |          | 7     |   | 8             |   | 1 |   |      |
| 8 | 1 \<br>X | _ / _ |   |               |   |   | 3 | 9    |
|   | _X_      | 3 \   | / | 4             |   | 8 |   | 7    |
| 7 |          |       |   |               | x |   |   |      |
|   |          | 9     |   | 2             |   |   |   |      |
|   | 4 >      | (<br> |   | © sudoku.toda | 8 | 9 |   | 3    |