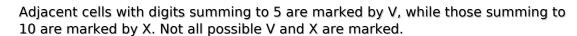

## XV Sudoku

Place a digit from 1 to 9 into each of the empty squares so that each digit appears exactly once in each of the rows, columns and the nine outlined 3x3 regions.

Solution)

| 4 |   | 8   | 9 X                                   |                    |     |   | 5   |       |
|---|---|-----|---------------------------------------|--------------------|-----|---|-----|-------|
| 5 |   |     |                                       | <br>               | 4   | 9 |     | 1     |
|   |   |     |                                       | V                  |     |   |     |       |
|   |   | 5   | X                                     |                    |     |   | 2 \ | _ / _ |
|   |   |     | X                                     |                    |     |   | \   | /     |
|   | 2 |     | \ \ \ \ \ \ \ \ \ \ \ \ \ \ \ \ \ \ \ |                    |     | 8 | —x— |       |
|   |   | >   | \<br>\                                |                    | V   |   |     |       |
| 6 |   | 9   | 1                                     |                    | —X— |   |     | 8     |
|   | 8 | —X— | —X—<br><                              | 5<br>© sudoku.toda |     | 2 |     | 7     |